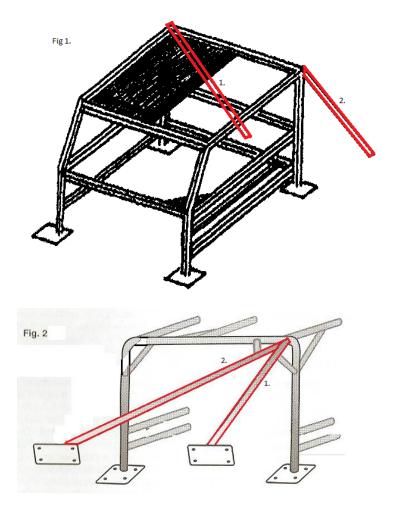

## Historic Stock Car Rule Update

Spedeworth / Incarace would like to make all Historic Stock Car drivers aware of the following rule changes:-

- All cars must have a window net fitted to the drivers door window aperture. The window net must be from the 'B' post to the middle of the steering wheel as a minimum requirement.
- Roll Cage:- Rear support bars are now compulsory. If no leaning cross you will need two rear
  roll cage supports (Fig 1). If you have a leaning cross in the rear of the roll cage you only need
  one offside rear roll cage support (Fig 2.).